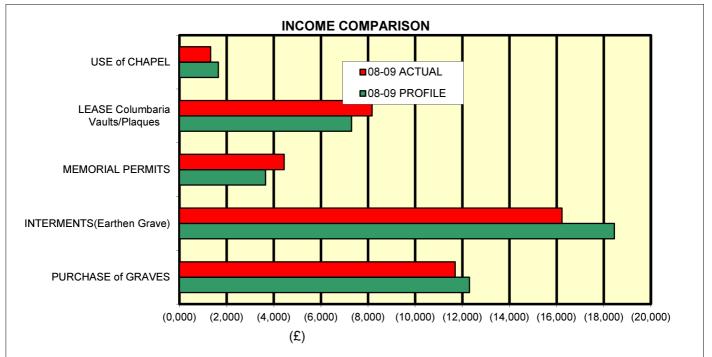

| KEY PERFORMANCE INDICATORS      |               |              |                     |  |
|---------------------------------|---------------|--------------|---------------------|--|
|                                 | INCOME        |              | USAGE               |  |
|                                 | 08-09 PROFILE | 08-09 ACTUAL | 08-09 ACTUAL        |  |
| PURCHASE of GRAVES              | (12,300)      | (11,695)     | 21 + 4 pre-purchase |  |
| INTERMENTS(Earthen Grave)       | (18,450)      | (16,227)     | 50                  |  |
| MEMORIAL PERMITS                | (3,650)       | (4,443)      | 39                  |  |
| LEASE Columbaria Vaults/Plaques | (7,300)       | (8,172)      | 14 + 1 pre-purchase |  |
| USE of CHAPEL                   | (1,650)       | (1,324)      | 17                  |  |
| TOTAL                           | (43,350)      | (41,911)     | 129                 |  |